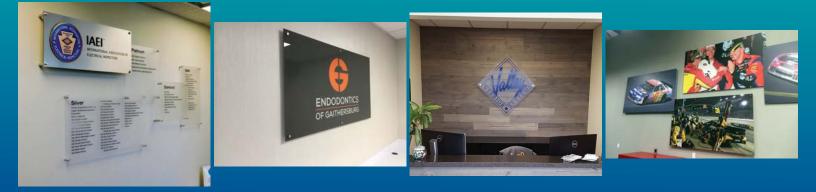

#### Signs, Banners, Lamination, Magnets, Window Graphics and Vehicle Graphics, Custom Graphic Design

- Presentation boards, Back-lit acrylic signs, Permanent signs, Commercial Signs, Real Estate signs, Directional signs, safety signs.
- Banners all sizes 60in by any length including grommets and folding.
- Lamination two sided hot lam-gloss up to 37 inches wide by any length and cold single sided lam up to 50 inches wide Matte, Satin (luster), Gloss. Most are dry erase compatible.
- Magnets 4ft x 8ft and smaller full color any image can be printed directly to the surface.
- Window block-out graphics & Perforated Window graphics full color.
- Vehicle decals and graphics also available in vinyl.
- Graphic Design! If you can think it we can create it from simple signs to touching up 100 year old photos we can help.