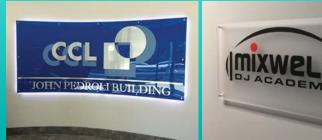

#### Signs, Banners, Lamination, Magnets, Window Graphics and Vehicle Graphics, Custom Graphic Design

- Presentation boards, Back-lit acrylic signs, Permanent signs, Commercial Signs, Real Estate signs, Directional signs, safety signs.
- Banners all sizes 60in by any length including grommets and folding.
- Lamination two sided hot lam-gloss up to 37 inches wide by any length and cold single sided lam up to 50 inches wide Matte, Satin (luster), Gloss. Most are dry erase compatible.
- Magnets 4ft x 8ft and smaller full color any image can be printed directly to the surface.
- Window block-out graphics & Perforated Window graphics full color.
- Vehicle decals and graphics also available in vinyl.
- Graphic Design! If you can think it we can create it from simple signs to touching up 100 year old photos we can help.