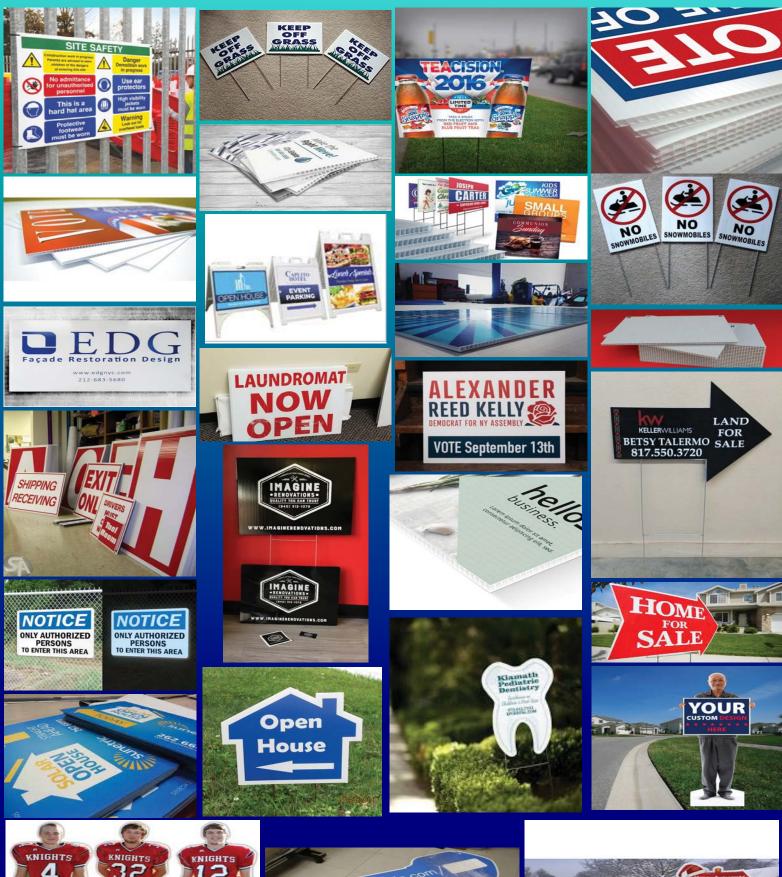

#### Signs, Banners, Lamination, Magnets, Window Graphics and Vehicle Graphics, Custom Graphic Design

- Presentation boards, Back-lit acrylic signs, Permanent signs, Commercial Signs, Real Estate signs, Directional signs, safety signs.
- Banners all sizes 60in by any length including grommets and folding.
- Lamination two sided hot lam-gloss up to 37 inches wide by any length and cold single sided lam up to 50 inches wide Matte, Satin (luster), Gloss. Most are dry erase compatible.
- Magnets 4ft x 8ft and smaller full color any image can be printed directly to the surface.
- Window block-out graphics & Perforated Window graphics full color.
- Vehicle decals and graphics also available in vinyl.
- Graphic Design! If you can think it we can create it from simple signs to touching up 100 year old photos we can help.