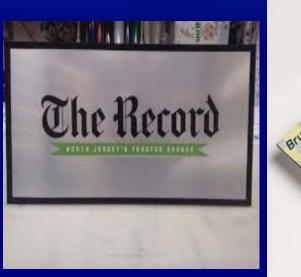

#### Signs, Banners, Lamination, Magnets, Window Graphics and Vehicle Graphics, Custom Graphic Design

- Presentation boards, Back-lit acrylic signs, Permanent signs, Commercial Signs, Real Estate signs, Directional signs, safety signs.
- Banners all sizes 60in by any length including grommets and folding.
- Lamination two sided hot lam-gloss up to 37 inches wide by any length and cold single sided lam up to 50 inches wide Matte, Satin (luster), Gloss. Most are dry erase compatible.
- Magnets 4ft x 8ft and smaller full color any image can be printed directly to the surface.
- Window block-out graphics & Perforated Window graphics full color.
- Vehicle decals and graphics also available in vinyl.
- Graphic Design! If you can think it we can create it from simple signs to touching up 100 year old photos we can help.