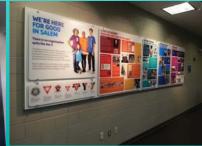

#### Signs, Banners, Lamination, Magnets, Window Graphics and Vehicle Graphics, Custom Graphic Design

- Presentation boards, Back-lit acrylic signs, Permanent signs, Commercial Signs, Real Estate signs, Directional signs, safety signs.
- Banners all sizes 60in by any length including grommets and folding.
- Lamination two sided hot lam-gloss up to 37 inches wide by any length and cold single sided lam up to 50 inches wide Matte, Satin (luster), Gloss. Most are dry erase compatible.
- Magnets 4ft x 8ft and smaller full color any image can be printed directly to the surface.
- Window block-out graphics & Perforated Window graphics full color.
- Vehicle decals and graphics also available in vinyl.
- Graphic Design! If you can think it we can create it from simple signs to touching up 100 year old photos we can help.