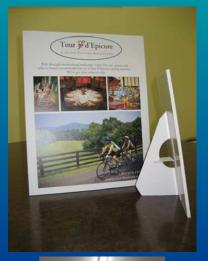

#### Signs, Banners, Lamination, Magnets, Window Graphics and Vehicle Graphics, Custom Graphic Design

- Presentation boards, Back-lit acrylic signs, Permanent signs, Commercial Signs, Real Estate signs, Directional signs, safety signs.
- Banners all sizes 60in by any length including grommets and folding.
- Lamination two sided hot lam-gloss up to 37 inches wide by any length and cold single sided lam up to 50 inches wide Matte, Satin (luster), Gloss. Most are dry erase compatible.
- Magnets 4ft x 8ft and smaller full color any image can be printed directly to the surface.
- Window block-out graphics & Perforated Window graphics full color.
- Vehicle decals and graphics also available in vinyl.
- Graphic Design! If you can think it we can create it from simple signs to touching up 100 year old photos we can help.